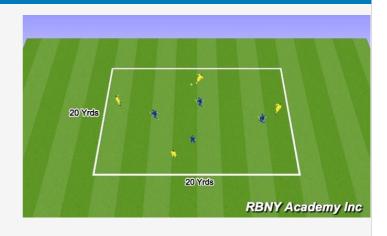

# Conditioned game (25 mins)

### Organization:

## - Half field

-2 teams

Instructions:

- Teams will have to make 2 passes before they can score.

- **Coaching Points:**
- Passing technique
- Finding space to able to receive the ball and make a pass.
- Progressions/Regressions:
- P. Everybody must touch the ball before going to goal.
- P. Limited to 4 touches on the ball.
- R. 1 pass before you can score.