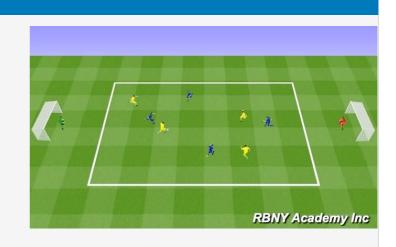

# 3 player fundamental drill (15 mins)

#### Organization:

# - Groups of 3

## Instructions:

- the player in the middle will work on Passing Fundamental techniques.

- Player Must come to the cone and perform the technique.

- On one side they'll use the left on the other side they use their right foot.

- two touches stop with inside pass with the inside (same foot)
- two touches stop with one foot and then pass with the other.
- One touch back
- Receive the ball and turn to pass to the other player across.
- Each player will go for 1:30.